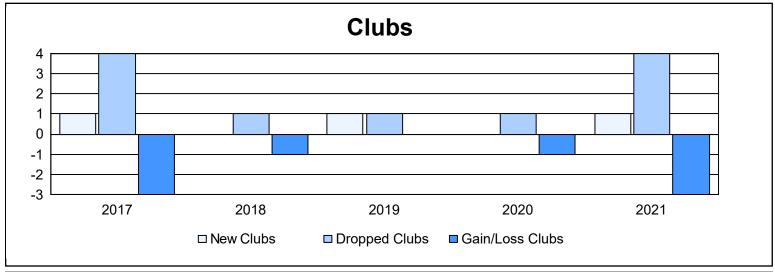

District LA 5 As of June 2021 Cumulative

| Year      | New<br>Clubs | Dropped<br>Clubs | Gain/<br>Loss<br>Clubs | New<br>Members | Charter<br>Members | Reinstate<br>Members | Transfer<br>Members | Total<br>Member<br>Added | Total<br>Members<br>Dropped | Gain/<br>Loss<br>Members |
|-----------|--------------|------------------|------------------------|----------------|--------------------|----------------------|---------------------|--------------------------|-----------------------------|--------------------------|
| 2016-2017 | 1            | 4                | -3                     | 281            | 43                 | 40                   | 2                   | 366                      | 313                         | 53                       |
| 2017-2018 | 0            | 1                | -1                     | 137            | 24                 | 5                    | 2                   | 168                      | 347                         | -179                     |
| 2018-2019 | 1            | 1                | 0                      | 71             | 48                 | 5                    | 0                   | 124                      | 231                         | -107                     |
| 2019-2020 | 0            | 1                | -1                     | 181            | 4                  | 13                   | 18                  | 216                      | 173                         | 43                       |
| 2020-2021 | 1            | 4                | -3                     | 121            | 37                 | 18                   | 2                   | 178                      | 239                         | -61                      |
| Average   | 1            | 2                | -2                     | 158            | 31                 | 16                   | 5                   | 210                      | 261                         | -50                      |